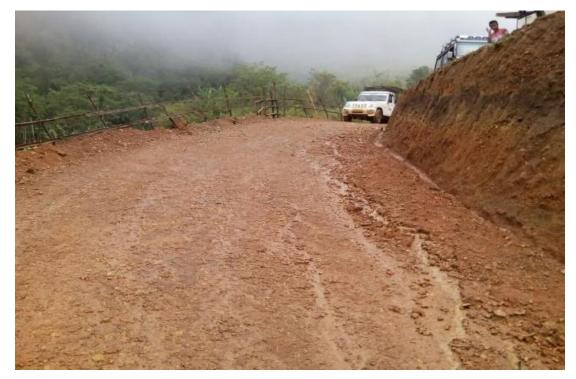

## An agriculture Link Road

connecting va-awk and Sesih cluster was constructed under RKVY during 2015. With the help of this road farmers of Sesih cluster can lift their agriculture inputs and outputs easily. The opportunity provided by this road gradually change the system of farming of Tawizo farmers from shifting cultivation to permanent farming.

Tawizo Link Road