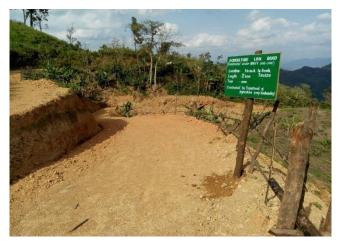

## TAWIZO AGRICULTURE LINK ROAD, SAITUAL

:

:

- 1. Name of Project
- 2. Length
- 3. Cost of the Project : Rs. 10.00 Lakhs
- 4. Year of funding : RKVY 2015 2016

## **Brief note of the Project:**

More than 90% families of Tawi zo village depend their livelihood on Agriculture, The village having suitable agricultural land at Sesih Zau and more than 50% of farmers cultivated their crops like Ginger in this cluster every year. Due to proper road condition farmers of this village face a lot of problems.

Tawizo Link Road

2.00 Kms.

## Tawizo Link Road